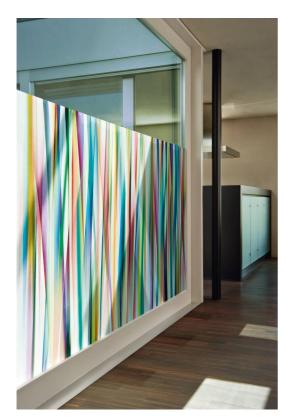

## **GECKO LISTRA**

Adhesive textile; The overlays of colours in different degrees of sheerness and intensity create fresh colour and styling accents in interiors.

Use:

Fabric width:

Number of colours:

Can be railroaded:

Special notes:

- Can be used horizontally or vertically

Light transmission DIN EN 410