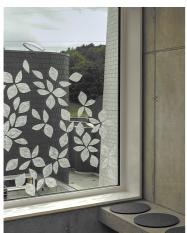

#### **COLEO**

Adhesive textile; The organic shape of a leaf entices experimentation at the window giving free reign to the most diverse applications. It features in the box in two leaf sizes. Available in two colours of the much loved GECKO Crypta.