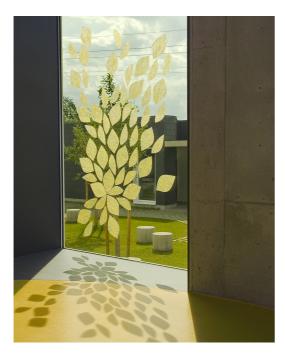

#### **COLEO**

Adhesive textile; The organic shape of a leaf entices experimentation at the window giving free reign to the most diverse applications. It features in the box in two leaf sizes. Available in two colours of the much loved GECKO Crypta.