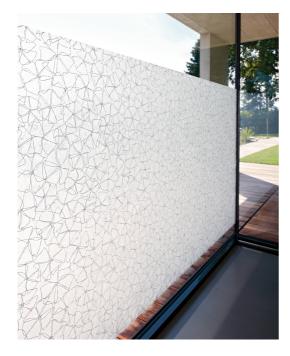

### **GECKO XENA**

Adhesive textile; XENA features a print motif with a filigree net of loosely sketched flower contours. The abstract design on the GECKO CRYPTA quality oscillates between a floral carpet and a netlike structure.

Height: 64.0 cm/25 inch

Special notes:

Additional use:

Care:

- Because of climatic and glass technical reasons dark and intensive colour settings from the GECKO collection are only recommended for applications on flat glass in interiors, or frontages that are permanently shaded.