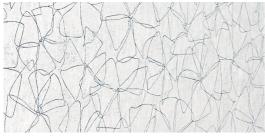

### **GECKO XENA**

Adhesive textile; XENA features a print motif with a filigree net of loosely sketched flower contours. The abstract design on the GECKO CRYPTA quality oscillates between a floral carpet and a netlike structure.

Gecko

Number of colours:

29% Polyester Material: 71% Silikon

Fabric width: 139 cm/55 inch

173 g/m<sup>2</sup> Weight:

Flame-retardant properties: Certificate on request

Pattern repeat: Width: 69.0 cm/27 inch