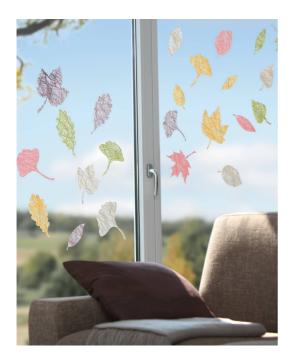

### **LEAVES**

Adhesive textile; Colourful autumnal leaves in all shapes and sizes with naturalistic leaf vein effects introduce a gloriously colourful autumnal ambiance in interiors. On the base of the well established quality of GECKO Crypta II and GECKO Torna

- The number of components in these illustrations may differ from those contained in the box.