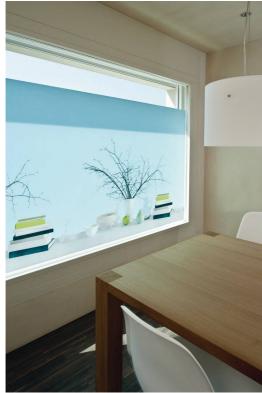

## **GECKO ILLUSION**

Adhesive textile; Individual styling of living rooms through everyday objects were the inspiration for this motif. A privacy screen of a very special kind with a slight Trompe-l'oeil effect.

Number of colours:

Use: Gecko

Material: 50% Flameretardant polyester

50% Silikon

Fabric width: 142 cm/56 inch

Can be railroaded: Has to be railroaded

**Weight:** 240 g/m<sup>2</sup>

Flame-retardant properties: Certificate on request