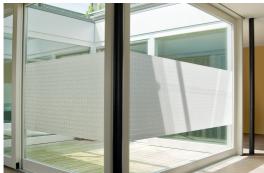

### **GECKO VECTOR**

Adhesive textile; The burnout with the lively geometric mix flirts with sheerness and density at the window. An elegant and contemporary privacy screen.

Use: Gecko

Number of colours:

 Because of climatic and glass technical reasons dark and intensive colour settings from the GECKO collection are only recommended for applications on flat glass in interiors, or frontages that are permanently shaded.