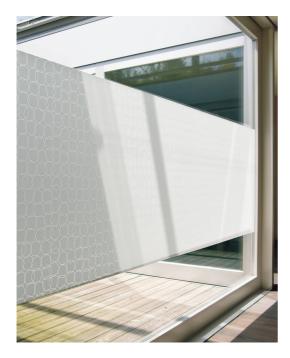

### **GECKO VECTOR**

Adhesive textile; The burnout with the lively geometric mix flirts with sheerness and density at the window. An elegant and contemporary privacy screen.

Use: Gecko

Number of colours:

 Because of climatic and glass technical reasons dark and intensive colour settings from the GECKO collection are only recommended for applications on flat glass in interiors, or frontages that are permanently shaded.