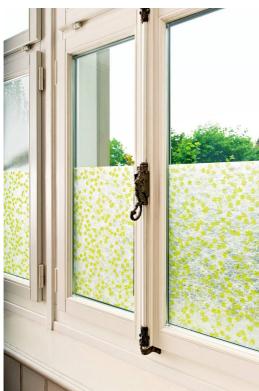

## **GECKO MALVA**

Adhesive textile; Blooms and leaves charmingly intertwine across the surface of the well established CRYPTA quality.

Use: Gecko

Number of colours: 5

Material: 29% Polyester 71% Silikon

Fabric width: 142 cm/56 inch

**Weight:** 173 g/m<sup>2</sup>

Flame-retardant properties: Certificate on request

**Pattern repeat:** Width: 38.0 cm/15 inch Height: 32.0 cm/13 inch

Additional use:

Care:

Special notes:

- Because of climatic and glass technical reasons dark and intensive colour settings from the GECKO collection are only recommended for applications on flat glass in interiors, or frontages that are permanently