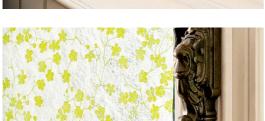

## **GECKO MALVA**

Adhesive textile; Blooms and leaves charmingly intertwine across the surface of the well established CRYPTA quality.

Use: Gecko

Number of colours: 5

Material: 29% Polyester 71% Silikon

Fabric width: 142 cm/56 inch

**Weight:** 173 g/m<sup>2</sup>

Flame-retardant properties: Certificate on request

**Pattern repeat:** Width: 38.0 cm/15 inch Height: 32.0 cm/13 inch

Additional use:

Care:

Special notes:

- Because of climatic and glass technical reasons dark and intensive colour settings from the GECKO collection are only recommended for applications on flat glass in interiors, or frontages that are permanently