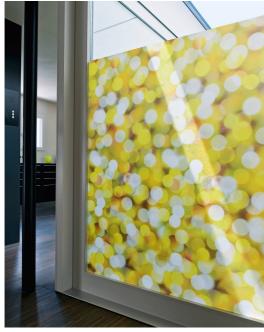

#### GECKO DISCO

Adhesive textile; A striking and magical display of dancing light with optical depth effects. For gaily coloured and diverse accents in contract and residential furnishing.

Use: Gecko

Number of colours:

### GECKO DISCO

O11 Col. 5012

Col. 5014