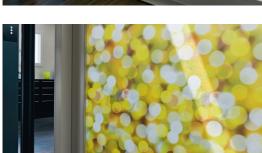

#### GECKO DISCO

Adhesive textile; A striking and magical display of dancing light with optical depth effects. For gaily coloured and diverse accents in contract and residential furnishing.

Use: Gecko

Number of colours:

### GECKO DISCO

O11 Col. 5012

Col. 5014